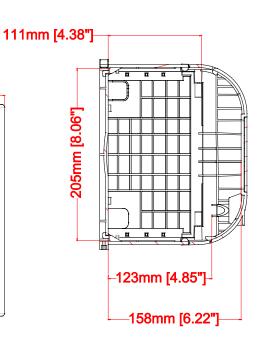

5lt -1Gall Plastic Lock |
| 9900107961 | SekureMax 5lt -1Gall Metal Lock   |

**SekureMax** an evolutionary chemical dispensing cabinet incorporating many innovative features designed to assist management of transport and storage costs

**SekureMax** has been designed to ensure the best compromise between accessibility and its total footprint whilst remaining easy to clean.

Furthermore it is flexible enough to hold multiple sizes of chemical container covering 5lt,  $2 \times 2$ lt,  $3 \times 1$ lt and even 1 gallon jug.

**SekureMax** comes with the facility to lock the cabinet door using a revolving plug or universal plastic key, guaranteeing the appropriate level of security.

## Packaging includes:

- Plastic or metal keys
- Screws and anchors
- Mounting bracket



## DIMENSION