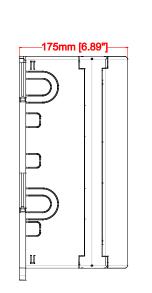

x 5lt -1Gall Plastic Lock |
| 9900107961 | SekureMax 5lt -1Gall Metal Lock   |

**SekureMax** an evolutionary chemical dispensing cabinet incorporating many innovative features designed to assist management of transport and storage costs

**SekureMax** has been designed to ensure the best compromise between accessibility and its total footprint whilst remaining easy to clean.

Furthermore it is flexible enough to hold multiple sizes of chemical container covering 5lt,  $2 \times 2$ lt,  $3 \times 1$ lt and even 1 gallon jug.

**SekureMax** comes with the facility to lock the cabinet door using a revolving plug or universal plastic key, guaranteeing the appropriate level of security.

## Packaging includes:

- Plastic or metal keys
- Screws and anchors
- Mounting bracket



## DIMENSION