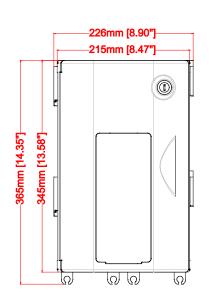

Max 5lt -1Gall Plastic Lock |
| 9900107961 | SekureMax 5lt -1Gall Metal Lock   |

**SekureMax** an evolutionary chemical dispensing cabinet incorporating many innovative features designed to assist management of transport and storage costs

**SekureMax** has been designed to ensure the best compromise between accessibility and its total footprint whilst remaining easy to clean.

Furthermore it is flexible enough to hold multiple sizes of chemical container covering 5lt,  $2 \times 2$ lt,  $3 \times 1$ lt and even 1 gallon jug.

**SekureMax** comes with the facility to lock the cabinet door using a revolving plug or universal plastic key, guaranteeing the appropriate level of security.

## Packaging includes:

- Plastic or metal keys
- Screws and anchors
- Mounting bracket



## DIMENSION