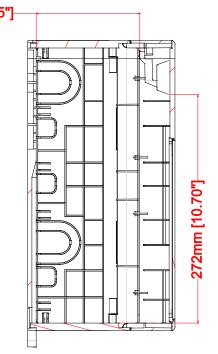

-1Gall Plastic Lock |
| 9900107961 | SekureMax 5lt -1Gall Metal Lock   |

**SekureMax** an evolutionary chemical dispensing cabinet incorporating many innovative features designed to assist management of transport and storage costs

**SekureMax** has been designed to ensure the best compromise between accessibility and its total footprint whilst remaining easy to clean.

Furthermore it is flexible enough to hold multiple sizes of chemical container covering 5lt,  $2 \times 2$ lt,  $3 \times 1$ lt and even 1 gallon jug.

**SekureMax** comes with the facility to lock the cabinet door using a revolving plug or universal plastic key, guaranteeing the appropriate level of security.

## Packaging includes:

- Plastic or metal keys
- Screws and anchors
- Mounting bracket



## DIMENSION