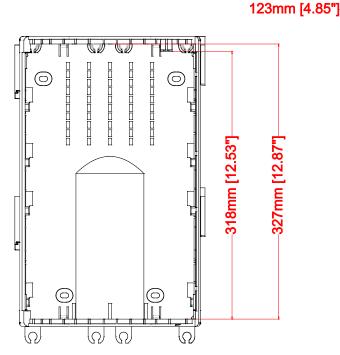

t -1Gall Plastic Lock |
| 9900107961 | SekureMax 5lt -1Gall Metal Lock   |

**SekureMax** an evolutionary chemical dispensing cabinet incorporating many innovative features designed to assist management of transport and storage costs

**SekureMax** has been designed to ensure the best compromise between accessibility and its total footprint whilst remaining easy to clean.

Furthermore it is flexible enough to hold multiple sizes of chemical container covering 5lt,  $2 \times 2$ lt,  $3 \times 1$ lt and even 1 gallon jug.

**SekureMax** comes with the facility to lock the cabinet door using a revolving plug or universal plastic key, guaranteeing the appropriate level of security.

## Packaging includes:

- Plastic or metal keys
- Screws and anchors
- Mounting bracket



## DIMENSION